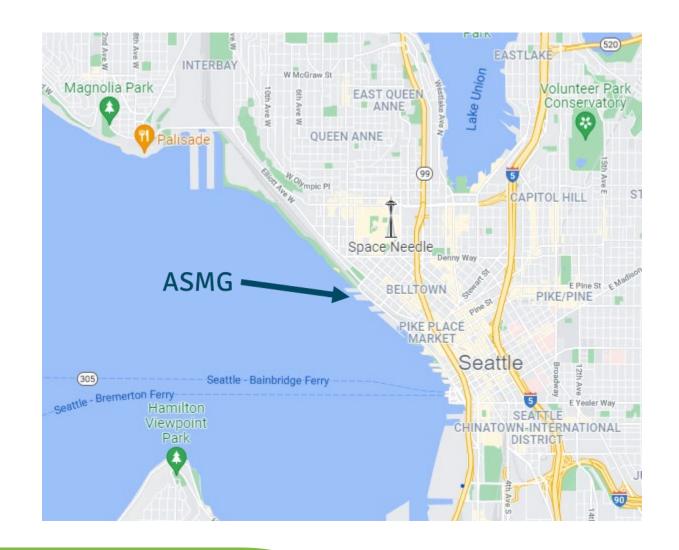

## **ASMG Location Map**

## New 5-Year Lease with Arctic Storm Management Group LLC

at Pier 69