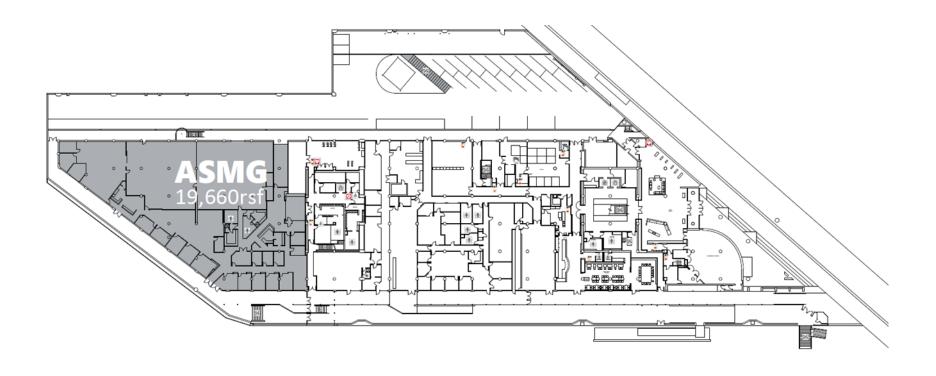

## ASMG Premises Pier 69 Floor 1

## ASMG Lease Key Terms

Occupancy Status Renewal Premises square feet 19,660 Warehouse 10,230 Office 9,430 Commencement date June 1, 2022 **Initial Term** 60 months # of Extension Options Option period 60 months Base Rent - 1st Year Blended (\$/sf/yr) \$14.45 **Annual Rent Escalation** 3.0% Abatement None Port Funded Expenses \$216,894 **Tenant Improvements** \$141,450 **Tenant Broker Fees** \$75,444 Security Deposit \$75,004 **RE-2 Calculation** \$79,957 Security Shortfall (\$4,953)